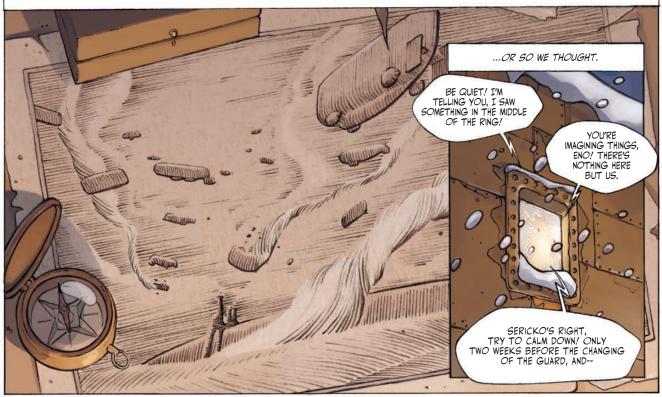

THE WAR WITH THE WORLD OF NEMO WAS SUPPOSED TO PREVENT THE DEMONS FROM THE LAST OF THE SEVEN WORLDS FROM INVADING THE REST OF THE EMPIRE. THREE CENTURIES AGO, VICTORY RESULTED IN THE DESTRUCTION OF THE RING OF THE SOUTH POLE. THE INVADERS WERE LEFT TO LIVE IN THEIR OWN HELL, CUT OFF FROM THE OTHER WORLDS. FOR MOSE, IT PROMISED PROTECTION AGAINST ANY FUTURE RISK OF INVASION...