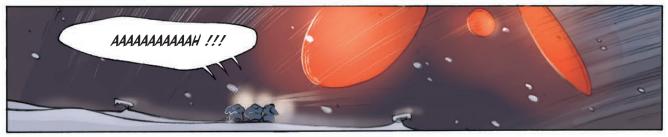

## THE RING OF THE SEVEN WORLDS

MOSE IS THE FIRST OF THE SEVEN PLANETS WHICH FORM THE EMPIRE OF THE SEVEN WORLDS. SEVEN LANDS CONNECTED TO EACH OTHER THROUGH SEVEN RING-SHAPED DIMENSIONAL DOORS, A MASTERPIECE OF LONG-FORGOTTEN TECHNOLOGY. THE SKY ABOVE THE SOUTH POLE OF MOSE IS NOW DARK. LONG AGO, IT WAS ILLUMINATED BY THE LIGHTS OF GREAT AIRSHIPS PREPARED FOR COMBAT.

THE WAR WITH THE WORLD OF NEMO WAS SUPPOSED TO PREVENT THE DEMONS FROM THE LAST OF THE SEVEN WORLDS FROM INVADING THE REST OF THE EMPIRE. THREE CENTURIES AGO, VICTORY RESULTED IN THE DESTRUCTION OF THE RING OF THE SOUTH POLE. THE INVADERS WERE LEFT TO LIVE IN THEIR OWN HELL, CUT OFF FROM THE OTHER WORLDS. FOR MOSE, IT PROMISED PROTECTION AGAINST ANY FUTURE RISK OF INVASION...