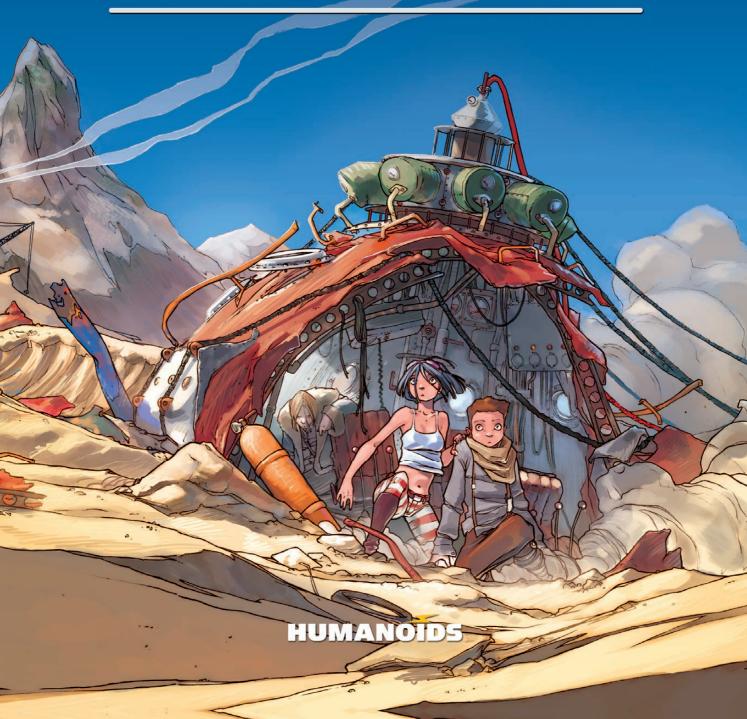

## THE RING OF THE SEVEN WORLDS

MOSE IS THE FIRST OF THE SEVEN PLANETS WHICH FORM THE EMPIRE OF THE SEVEN WORLDS. SEVEN LANDS CONNECTED TO EACH OTHER THROUGH SEVEN RING-SHAPED DIMENSIONAL DOORS, A MASTERPIECE OF LONG-FORGOTTEN TECHNOLOGY. THE SKY ABOVE THE SOUTH POLE OF MOSE IS NOW DARK. LONG AGO, IT WAS ILLUMINATED BY THE LIGHTS OF GREAT AIRSHIPS PREPARED FOR COMBAT.

THE WAR WITH THE WORLD OF NEMO WAS SUPPOSED TO PREVENT THE DEMONS FROM THE LAST OF THE SEVEN WORLDS FROM INVADING THE REST OF THE EMPIRE. THREE CENTURIES AGO, VICTORY RESULTED IN THE DESTRUCTION OF THE RING OF THE SOUTH POLE. THE INVADERS WERE LEFT TO LIVE IN THEIR OWN HELL, CUT OFF FROM THE OTHER WORLDS. FOR MOSE, IT PROMISED PROTECTION AGAINST ANY FUTURE RISK OF INVASION...