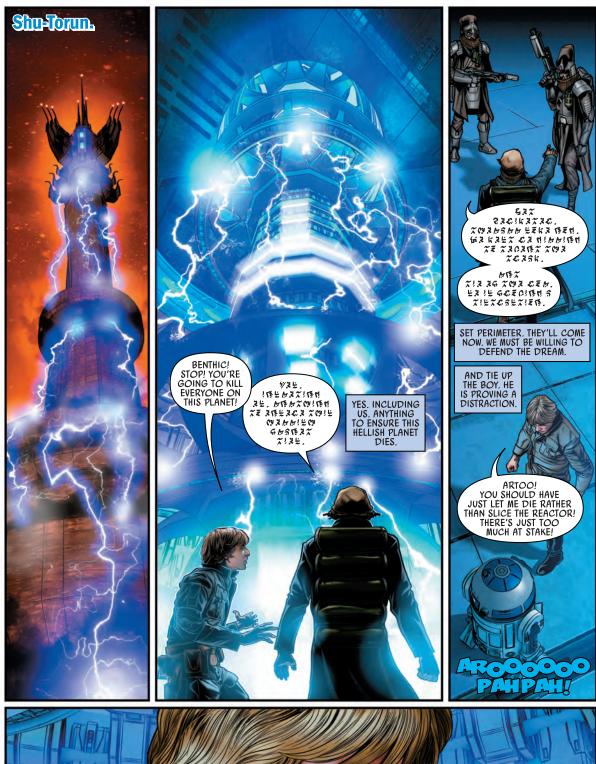

Although Trios has fallen in battle and the mission was a success, Benthic and his extremist Partisans, eager for revenge, have taken Leia's plan too far and sabotaged the machine that keeps the world from tearing itself apart, the Spike, ensuring the planet's complete annihilation!

Millions could die...and now Leia and her fellow Rebel freedom fighters Han Solo, Luke Skywalker, Chewbacca, Meorti, Tunga and the droids C-3PO and R2-D2 have the Empire to deal with! And the Spike is about to go critical....