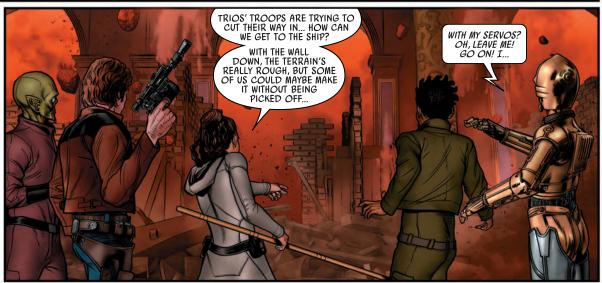

Although Trios has fallen in battle and the mission was a success, Benthic and his extremist Partisans, eager for revenge, have taken Leia's plan too far and sabotaged the machine that keeps the world from tearing itself apart, the Spike, ensuring the planet's complete annihilation!

Millions could die...and now Leia and her fellow Rebel freedom fighters Han Solo, Luke Skywalker, Chewbacca, Meorti, Tunga and the droids C-3PO and R2-D2 have the Empire to deal with! And the Spike is about to go critical....