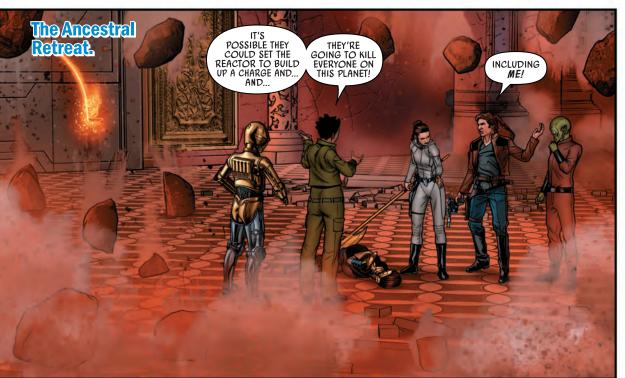

Although Trios has fallen in battle and the mission was a success, Benthic and his extremist Partisans, eager for revenge, have taken Leia's plan too far and sabotaged the machine that keeps the world from tearing itself apart, the Spike, ensuring the planet's complete annihilation!

Millions could die...and now Leia and her fellow Rebel freedom fighters Han Solo, Luke Skywalker, Chewbacca, Meorti, Tunga and the droids C-3PO and R2-D2 have the Empire to deal with! And the Spike is about to go critical....