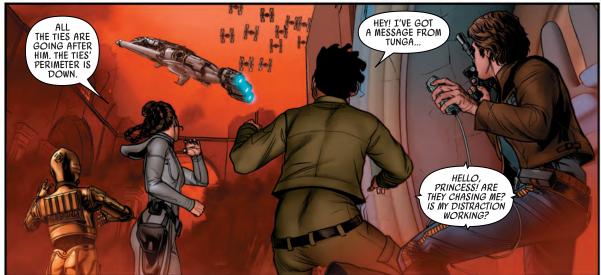

Millions could die...and now Leia and her fellow Rebel freedom fighters Han Solo, Luke Skywalker, Chewbacca, Meorti, Tunga and the droids C-3PO and R2-D2 have the Empire to deal with! And the Spike is about to go critical....