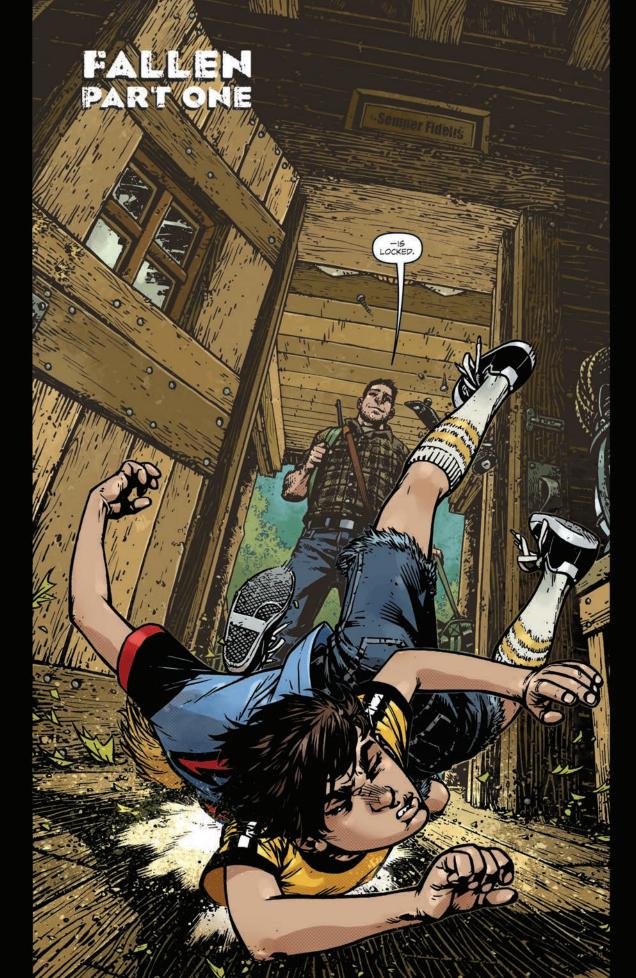

## THERE'S BEEN NO SICH OF HIM FOR THREE DAYS

In Joe Hill's The Cape, our protagonist-turned-antisocial antagonist Eric disappeared for three days as he got comfortable with his new abilities: Where did he go? What did he do? And how much blood did he get on his hands?