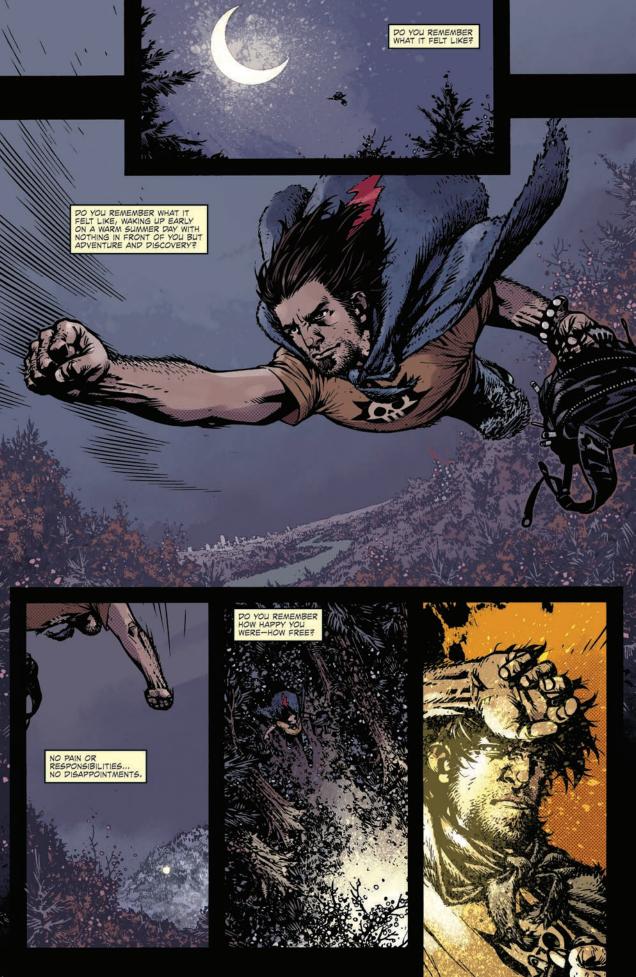

## THERE'S BEEN NO SICH OF HIM FOR THREE DAYS

In Joe Hill's The Cape, our protagonist-turned-antisocial antagonist Eric disappeared for three days as he got comfortable with his new abilities: Where did he go? What did he do? And how much blood did he get on his hands?