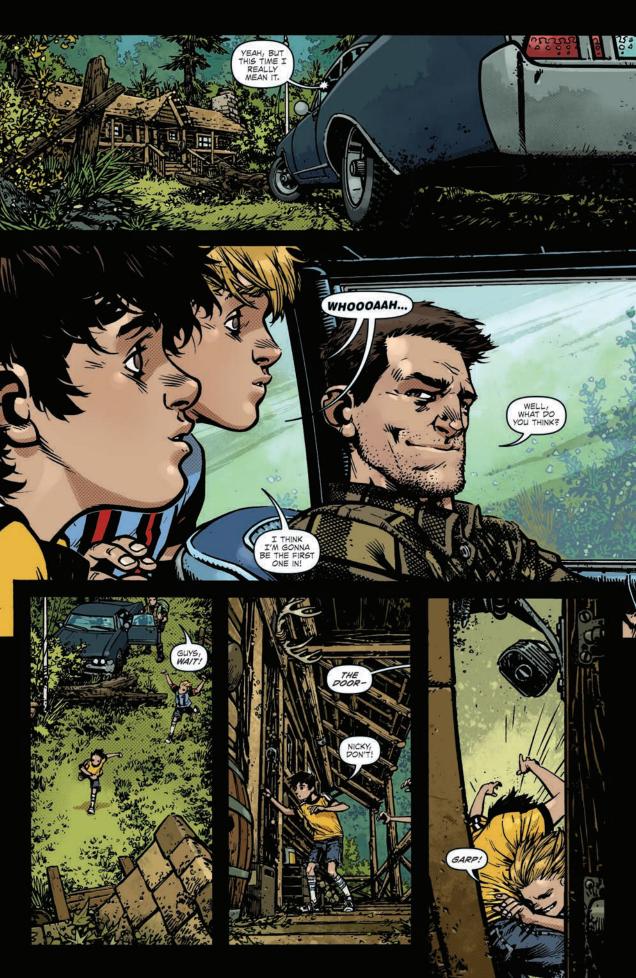

## THERE'S BEEN NO SICH OF HIM FOR THREE DAYS

In Joe Hill's The Cape, our protagonist-turned-antisocial antagonist Eric disappeared for three days as he got comfortable with his new abilities: Where did he go? What did he do? And how much blood did he get on his hands?