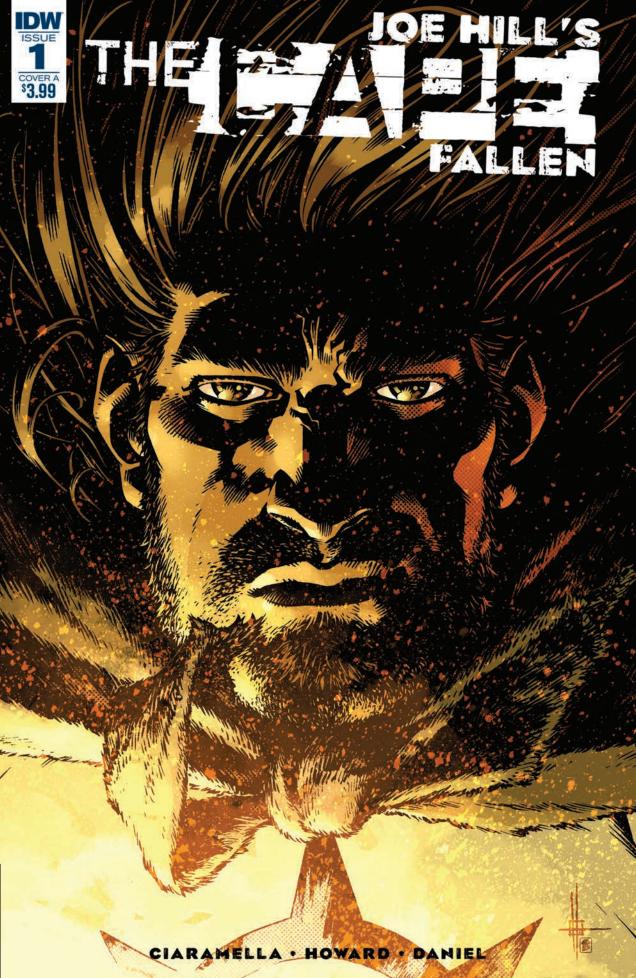

## JOE HILL'

## THERE'S BEEN NO SICH OF HIM FOR THREE DAYS

In Joe Hill's The Cape, our protagonist-turned-antisocial antagonist Eric disappeared for three days as he got comfortable with his new abilities: Where did he go? What did he do? And how much blood did he get on his hands?

THE CAPE CREATED BY OF HILL & IASON CIARAMELLA SCRIPT JASON CIARAMELLA ART ZACH HOWARD COLORS NELSON DANIEL LETTERS SHAWN LEE EDITORIAL ASSISTANT ELIZABETH BREI EDITOR CHRIS RYALL PUBLISHER CREC COLDSTEIN