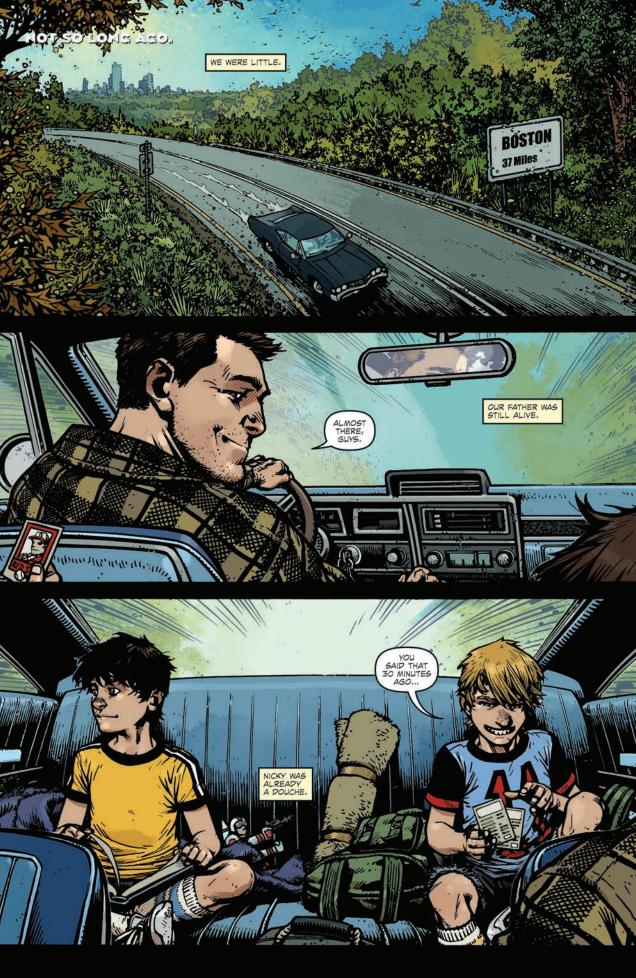

## THERE'S BEEN NO SICH OF HIM FOR THREE DAYS

In Joe Hill's The Cape, our protagonist-turned-antisocial antagonist Eric disappeared for three days as he got comfortable with his new abilities: Where did he go? What did he do? And how much blood did he get on his hands?