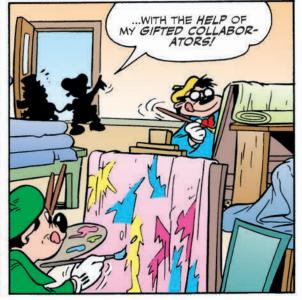

## WALT DISNEP'S

STORY 1
The Bodacious Butterfly Trail (Part 1 of 2)
from Italian Topolino 327, 1962 (First USA Publication)

WRITER AND ARTIST Romano Scarpa **INKER Rodolfo Cimino COLORIST Digikore Studios LETTERER Nicole and Travis Seitler** TRANSLATION AND DIALOGUE Thad Komorowski