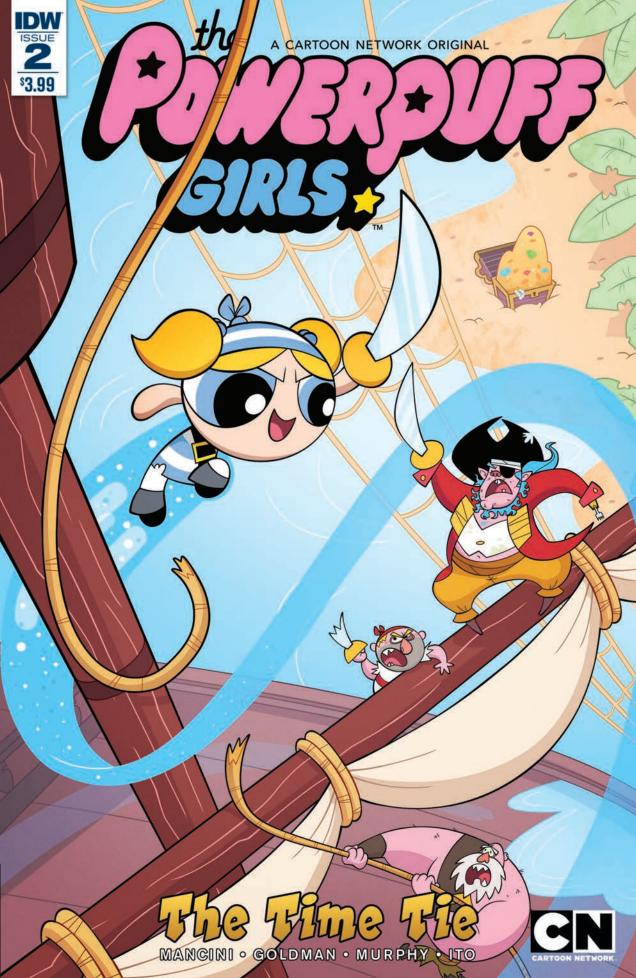

## PREVIOUSLY...

THE POWERPUFF GIRLS are lost in time thanks to the evil machinations (and horrific neckwear) of MOJO JOJO! With each Girl in a different era, will they ever be able to get back to Townsville and give Mojo the punishment he deserves? Last issue, BLOSSOM moseyed through the old west, dueling bandits and even becoming sheriff before using THE CHRONOGEM to come home. This issue, Bubbles is, ahem, on deck!