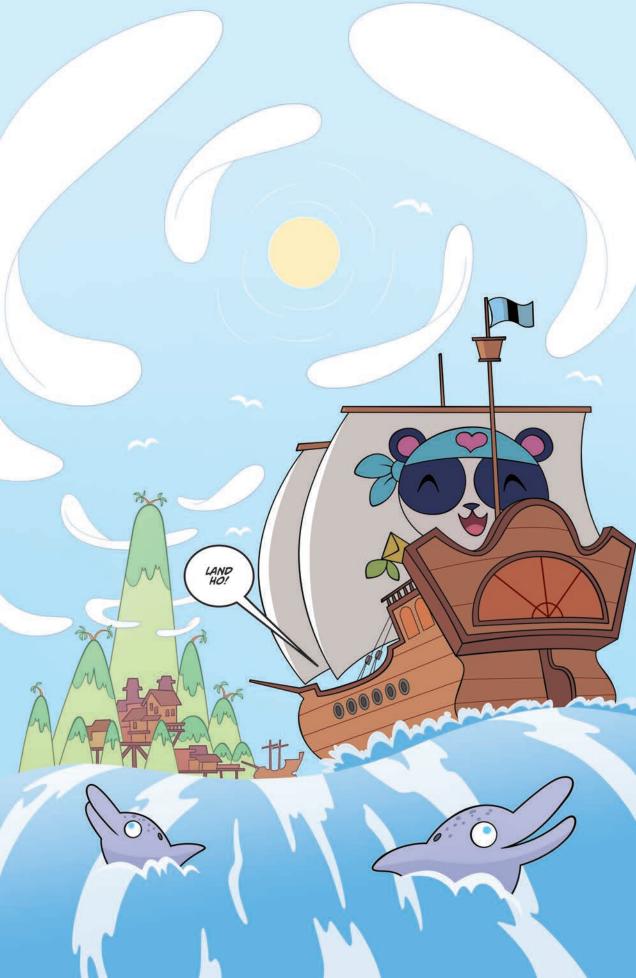

## PREVIOUSLY...

THE POWERPUFF GIRLS are lost in time thanks to the evil machinations (and horrific neckwear) of MOJO JOJO! With each Girl in a different era, will they ever be able to get back to Townsville and give Mojo the punishment he deserves? Last issue, BLOSSOM moseyed through the old west, dueling bandits and even becoming sheriff before using THE CHRONOGEM to come home. This issue, Bubbles is, ahem, on deck!