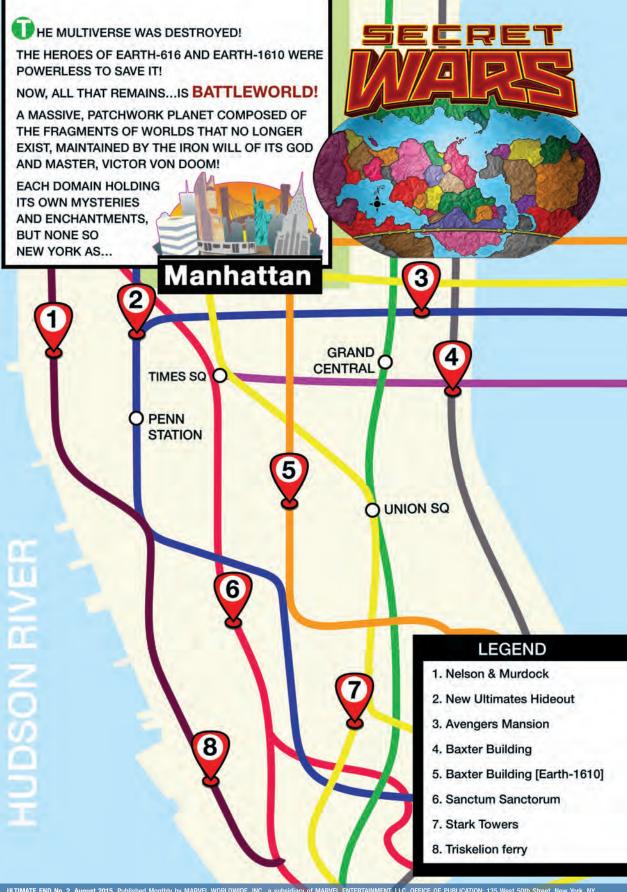

UNBEKNOWNST TO THE POPULACE OR HEROES OF THE WORLD, VICTOR VON DOOM HAS FINALLY CONQUERED ALL OF REALITY. HE HAS TAKEN CONTROL OF THE WORLD AND CREATED POCKETS OF CONTROLLED CHAOS THAT ALL FALL UNDER HIS PURVIEW. ALL THEY KNOW IS THE REALITY DOOM HAS CREATED FOR THEM. BUT MANHATTAN IS IN A REAL PREDICAMENT. TWO DIFFERENT UNIVERSES ARE EXISTING IN THE SAME PLACE. HEROES FROM TWO DIFFERENT DIMENSIONS ARE RUNNING AROUND THE CITY AT THE SAME TIME. SOME THAT ARE VERY SIMILAR TO EACH OTHER AND OTHERS THAT ARE WILDLY DIFFERENT.