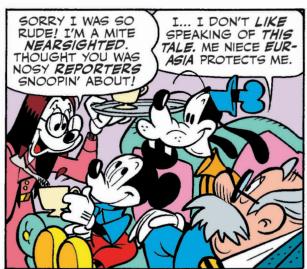

## STORY 1 *The Lost Explorers' Trail*

WRITER Andrea "Casty" Castellan ARTIST Giorgio Cavazzano COLORIST Disney Italia with Tom B. Long LETTERER Tom B. Long TRANSLATION AND DIALOGUE Jonathan H. Gray