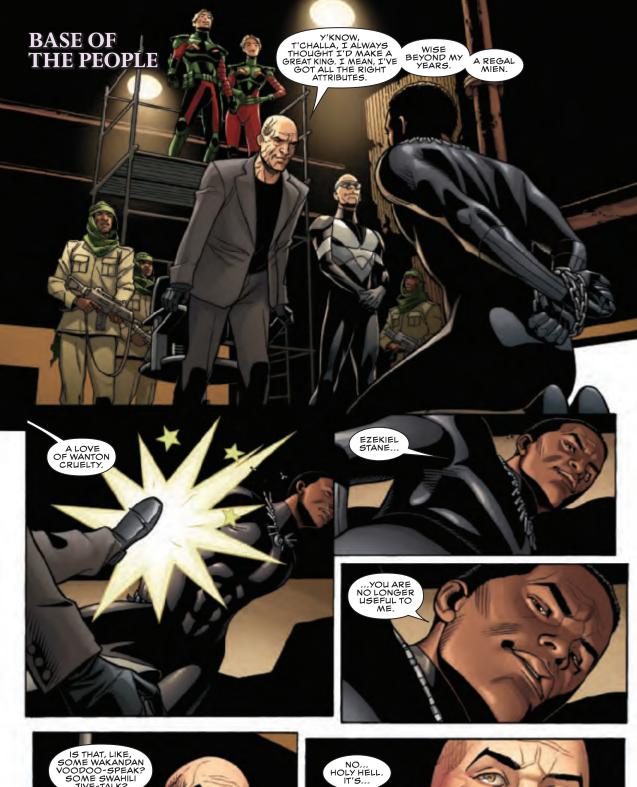

## BLACK PANTHER

AFTER A TERRORIST BOMBING, **KING T'CHALLA**, A.K.A. THE BLACK PANTHER, BEGAN A RELENTLESS COUNTERATTACK ON HIS MANY ENEMIES.

WAKANDA'S SECRET POLICE, THE **HATUT ZERAZE**, INVADED THE JABARI-LANDS TO TAKE ON THE ROGUE **DORA MILAJE** WHO HAD RECENTLY SEIZED CONTROL OF THAT AREA. ELSEWHERE, T'CHALLA ALLOWED HIMSELF TO BE CAPTURED BY **EZEKIEL STANE**, AN ARMS DEALER WHO HAD BEEN SUPPLYING TECHNOLOGY TO THE REBELS STAGING THE ATTEMPTED COUP OF WAKANDA.