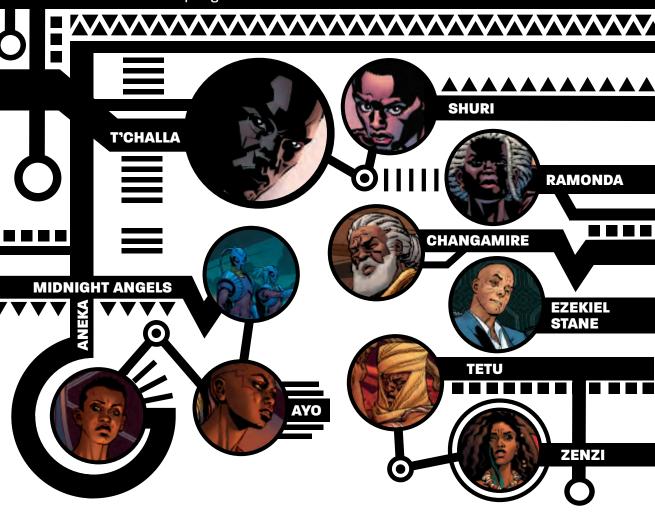

## BLACK PANTHER

AFTER A TERRORIST BOMBING, **KING T'CHALLA**, A.K.A. THE BLACK PANTHER, BEGAN A RELENTLESS COUNTERATTACK ON HIS MANY ENEMIES.

WAKANDA'S SECRET POLICE, THE **HATUT ZERAZE**, INVADED THE JABARI-LANDS TO TAKE ON THE ROGUE **DORA MILAJE** WHO HAD RECENTLY SEIZED CONTROL OF THAT AREA. ELSEWHERE, T'CHALLA ALLOWED HIMSELF TO BE CAPTURED BY **EZEKIEL STANE**, AN ARMS DEALER WHO HAD BEEN SUPPLYING TECHNOLOGY TO THE REBELS STAGING THE ATTEMPTED COUP OF WAKANDA.

USING BLOOD-BORNE NANITE CAMERA TECHNOLOGY PIONEERED BY DOCTOR DOOM, T'CHALLA BROADCAST STANE'S PACT WITH THE REBEL LEADER **TETU**, UNDERMINING THEIR POLITICAL POSITION WITH THE CITIZENS OF WAKANDA. WITH THE TRUTH REVEALED, T'CHALLA CALLS IN **STORM**, **LUKE CAGE**, **MISTY KNIGHT**, AND **MANIFOLD**... A.K.A. **THE CREW**.

MEANWHILE, **SHURI** TRAVELS THE PLANE OF COLLECTIVE WAKANDAN MEMORY KNOWN AS THE DJALIA, TRAINING WITH AND LEARNING FROM A GRIOT IN THE FORM OF HER MOTHER.

Discover more about the Black Panther and Wakanda with the BLACK PANTHER: A NATION UNDER OUR FEET spotlight videos at marvel.com/PantherNation