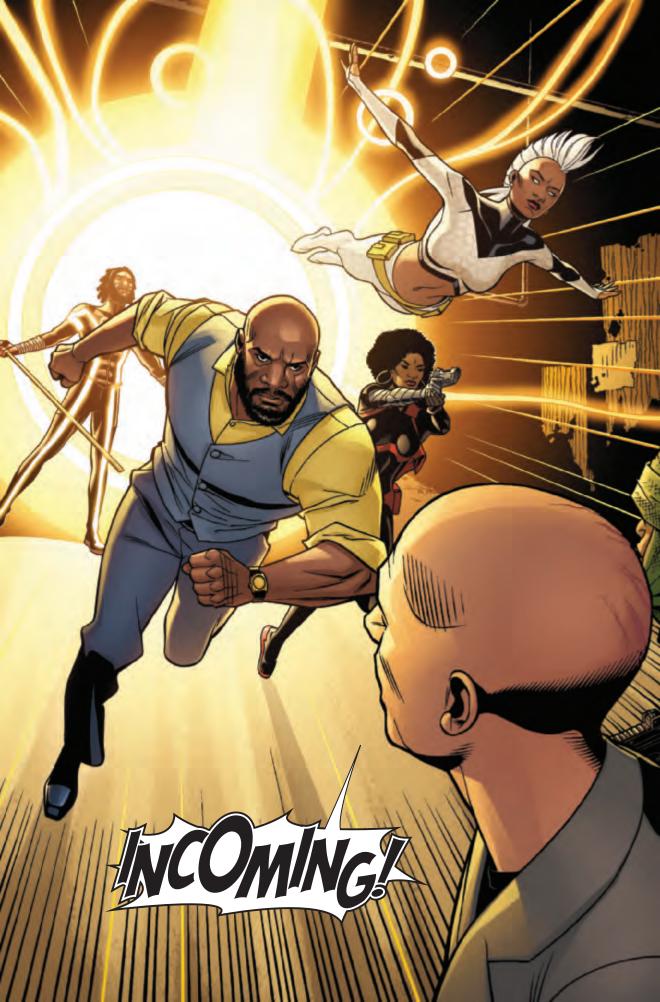

USING BLOOD-BORNE NANITE CAMERA TECHNOLOGY PIONEERED BY DOCTOR DOOM, T'CHALLA BROADCAST STANE'S PACT WITH THE REBEL LEADER **TETU**, UNDERMINING THEIR POLITICAL POSITION WITH THE CITIZENS OF WAKANDA. WITH THE TRUTH REVEALED, T'CHALLA CALLS IN **STORM**, **LUKE CAGE**, **MISTY KNIGHT**, AND **MANIFOLD**... A.K.A. **THE CREW**.